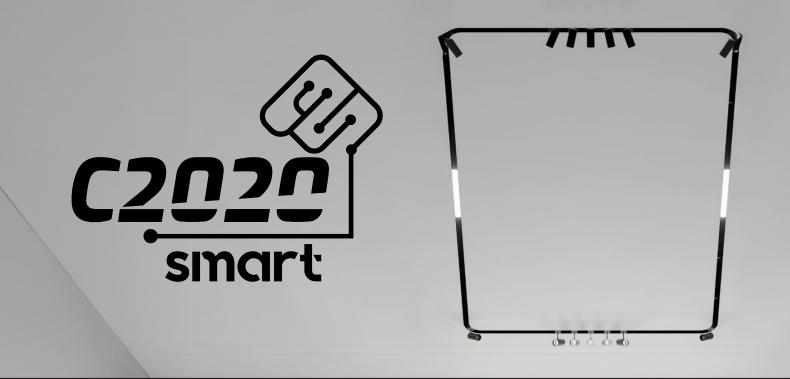

### The Future of Ceilings: Smart, Stylish, and Seamless!

## Have you ever imagined combining air ventilation with ceiling accessories?

#### Using C2020 Brand you can!

By using the C2020 Dummy alone or with C2020 Corner Accessories to insert a magnetic track for attaching spotlights, speakers, or other ceiling accessories, and incorporating the C2020 Supply, Return, or Free Return, you can seamlessly combine air ventilation with various ceiling accessories.

#### Suggested Magnetic Track Style

Suggested Magnetic Track Dimensions

32mm(width) x 27mm(height)

\*The Magnetic Track, Lighting Ceiling Accessories, and Smart Systems can be purchased by any Lighting or Electronics Supplier